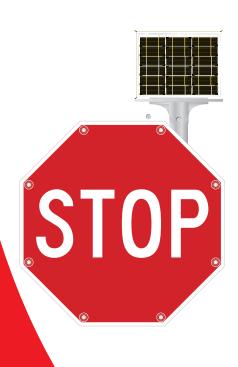

AC/Solar Signs combine flashing LEDs and high intensity reflective sheeting, resulting in the most visible signage available. Powered by an eco-friendly solar panel, LED signs deliver the message day and night alike. Ideal for high-incident areas or where new traffic conditions exist.