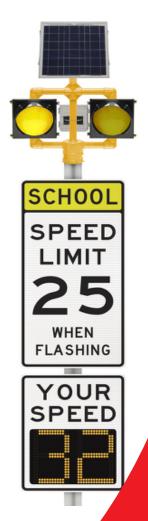

AC/Solar Signs combine flashing LEDs and high intensity reflective sheeting, resulting in the most visible signage available. Powered by an eco-friendly solar panel, LED signs deliver the message day and night alike. Ideal for high-incident areas or where new traffic conditions exist.