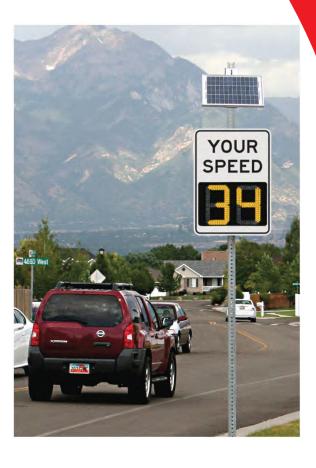

## Radar - BlinkerSigns - Pedestrian Crosswalk

The portable SafePace 100 is the radar speed sign that fits your budget. This compact radar speed sign offers exceptional vis-ibility and power efficiency in a lightweight and portable solution. Featuring the options you need at remarkably affordable pricing, the SafePace 100 is the sign you'll want to use again and again to keep your neighborhoods safe.

- Affordable: Priced low enough for any budget.
- **Portable**: At 21 lbs, the lightweight sign is quick and simple to transport and can be mounted in minutes.
- Energy Efficient: The ultra low power sign utilizes the most

power-efficient radar technology available. The sign can function up to <u>four weeks</u> autonomously with optional battery power.

- **Optimal Visibility**: Unique light enhancing, anti-glare lens system as well as automatic ambient light adjustment provide brilliant visibility even in poor lighting conditions.
- User Friendly Software Interface: Easy-to-use mangement