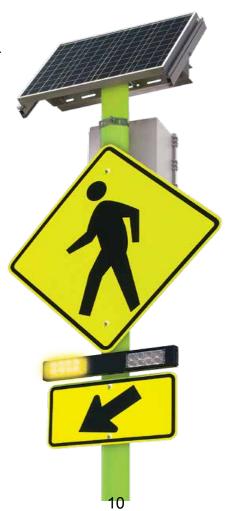

AC/Solar Signs combine flashing LEDs and high intensity reflective sheeting, resulting in the most visible signage available. Powered by an eco-friendly solar panel, LED signs deliver the message day and night alike. Ideal for high-incident areas or where new traffic conditions exist.